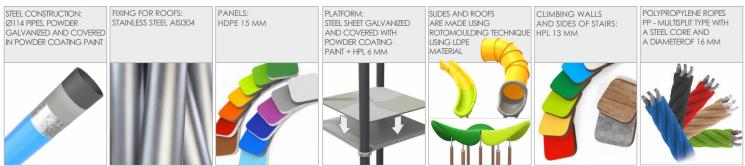

| 270 cm         |
| Amount of users                                                                     | 120            |
| Product complies with EN 1176-1:2017-12                                             | YES            |
| Availability of spare parts                                                         | YES            |
| Age range                                                                           | 1-12           |
| According to EN 1176-1:2017-12 norm, the product requires applying a safety surface |                |

According to EN 1176-1:2017-12 norm, the product requires applying a safety surface according to the product's free fall height.











## 1219

SCALE 1:200





SCALE 1:200

## MATERIALS: