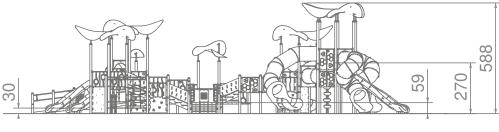

## INFORMATION ABOUT THE PRODUCT

| Dimensions                                                                          | 2007 x 1747 cm |
|-------------------------------------------------------------------------------------|----------------|
| Safety zone                                                                         | 2354 x 2087 cm |
| Safety zone area                                                                    | 376 m²         |
| Overall height                                                                      | 588 cm         |
| Free fall height                                                                    | 270 cm         |
| Amount of users                                                                     | 120            |
| Product complies with EN 1176-1:2017-12                                             | YES            |
| Availability of spare parts                                                         | YES            |
| Age range                                                                           | 1-12           |
| According to EN 1176-1:2017-12 norm, the product requires applying a safety surface |                |

According to EN 1176-1:2017-12 norm, the product requires applying a safety surface according to the product's free fall height.

## 1219

SCALE 1:200

SCALE 1:200