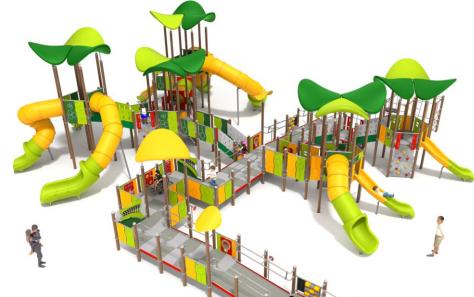

1219

FRESH GREEN

CLIMBING

SENSORIAL INTEGRATION

## INFORMATION ABOUT THE PRODUCT

| Dimensions                                                                          | 2007 x 1747 cm |
|-------------------------------------------------------------------------------------|----------------|
| Safety zone                                                                         | 2354 x 2087 cm |
| Safety zone area                                                                    | 376 m²         |
| Overall height                                                                      | 588 cm         |
| Free fall height                                                                    | 270 cm         |
| Amount of users                                                                     | 120            |
| Product complies with EN 1176-1:2017-12                                             | YES            |
| Availability of spare parts                                                         | YES            |
| Age range                                                                           | 1-12           |
| According to EN 1176-1:2017-12 norm, the product requires applying a safety surface |                |