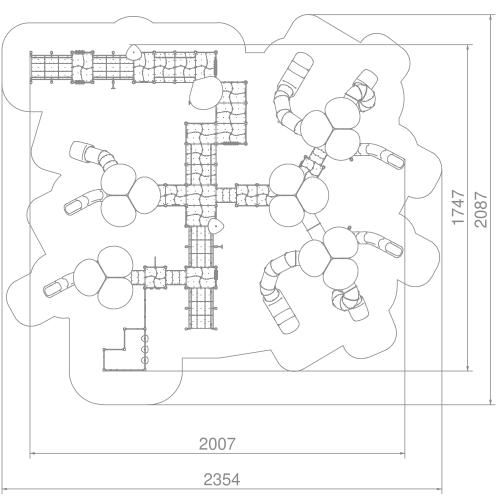

## INFORMATION ABOUT THE PRODUCT

| Dimensions                                                                          | 2007 x 1747 cm |
|-------------------------------------------------------------------------------------|----------------|
| Safety zone                                                                         | 2354 x 2087 cm |
| Safety zone area                                                                    | 376 m²         |
| Overall height                                                                      | 588 cm         |
| Free fall height                                                                    | 270 cm         |
| Amount of users                                                                     | 120            |
| Product complies with EN 1176-1:2017-12                                             | YES            |
| Availability of spare parts                                                         | YES            |
| Age range                                                                           | 1-12           |
| According to EN 1176-1:2017-12 norm, the product requires applying a safety surface |                |

According to EN 1176-1:2017-12 norm, the product requires applying a safety surface according to the product's free fall height.